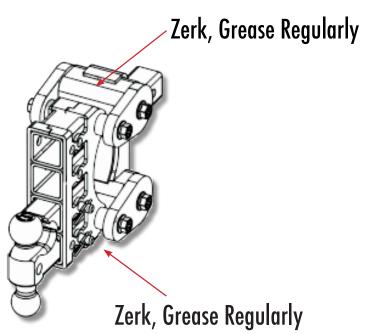

USER GUIDE

# **Towing Made Easy**

Torsion-Flex Suspension Technology HOW IT WORKS



# Torsion Hitch USERS MANUAL

This product is protected by Patent #US9505281B1, USD773345S1, USD9868327B1



Scale is not 100% accurate, can be plus or minus as much as 200 lbs.

MAX TONGUE WEIGHT ON 10K MODELS 1,100 LBS. (Ideal working tongue weight 400 - 1,100 lbs)

MAX TONGUE WEIGHT ON 16K MODELS 1,700 LBS (Ideal working tongue weight 1,000 - 1,700 lbs)

MAX TONGUE WEIGHT ON 21K MODELS 2,400 LBS (Ideal working tongue weight 1,500 - 2,400 lbs)

MAX TONGUE WEIGHT ON 32K MODELS 3,500 LBS (Ideal working tongue weight 2,000 - 3,500 lbs)

# Torsion Hitch USERS MANUAL

This product is protected by Patent #US9505281B1, USD773345S1, USD9868327B1

## Recommend Grease Every 2 months with Marine Grease









# CERTIFICATE OF WARRANTY

# Extended Product Warranty

The GEN-Y HITCH Rubber Torsion Lifetime Warranty assures that the rubber components and the connecting hardware for this hitch has been approved for an extended lifetime warranty as of the date of issuance of this certificate. This certificate provides assurance that the "rubber" components will perform to the appropriate performance specifications for a lifetime.

GEN-Y Hitch 1952 W Market St. Nappanee, IN 46550

# Torsion Hitch USERS MANUAL

This product is protected by Patent #US9505281B1, USD773345S1, USD9868327B1

#### RUBBER TORSION SUSPENSION, EXTENDED LIFETIME WARRANTY

#### Terms you need to know to understand this warranty:

"GEN-Y Hitch means GEN-Y Hitch LLC, the manufacturer of GEN-Y Hitch brand hitches

"Hitch" me