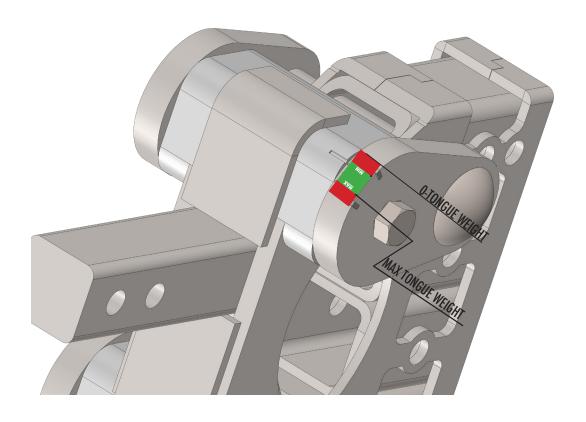

# Torsion Hitch USERS MANUAL

This product is protected by Patent #US9505281B1, USD773345S1, USD9868327B1

Scale is not 100% accurate, can be plus or minus as much as 200 lbs.

MAX TONGUE WEIGHT ON 10K MODELS 1,100 LBS. (Ideal working tongue weight 400 - 1,100 lbs)

MAX TONGUE WEIGHT ON 16K MODELS 1,700 LBS (Ideal working tongue weight 1,000 - 1,700 lbs)

MAX TONGUE WEIGHT ON 21K MODELS 2,400 LBS (Ideal working tongue weight 1,500 - 2,400 lbs)

MAX TONGUE WEIGHT ON 32K MODELS 3,500 LBS (Ideal working tongue weight 2,000 - 3,500 lbs)