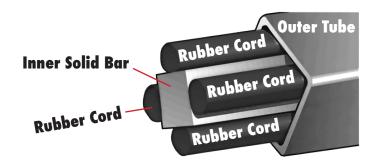

gn of and/or improvements to GEN-Y Hitch products and substitution of parts or components
GEN-Y Hitch reserves the unrestricted right at any time and from time to time to make changes in the design of and/or improvements upon its products without thereby imposing any obligation upon itself to make corresponding changes or improvements in or upon its products already manufactured. GEN-Y Hitch further reserves the right to substitute parts or components of substantially equal quality in any warranty service required by operation of this Lifetime Warranty.

\*Note: This Lifetime Warranty is not valid unless purchased through www.genyhitch.com or a certified GEN-Y dealer. See https://genyhitch.com/gen-y-hitch-dealers/ for current dealers

## What is covered in this Limited Lifetime Warranty?



This Lifetime Warranty covers defects in the material (rubber) or workmanship of your Torsion Hitch. All obligations of GEN-Y HITCH pursuant to this Lifetime Warranty are limited to the repair or replacement of the (rubber suspension) by GEN-Y HITCH. The decision as to whether any applicable remedy shall be by replacement or by repair of the Hitch shall be at GEN-Y HITCH'S sole determination. All coverage provided by this Lifetime Warranty termiantes in the event of your sale or transfer of the hitch.