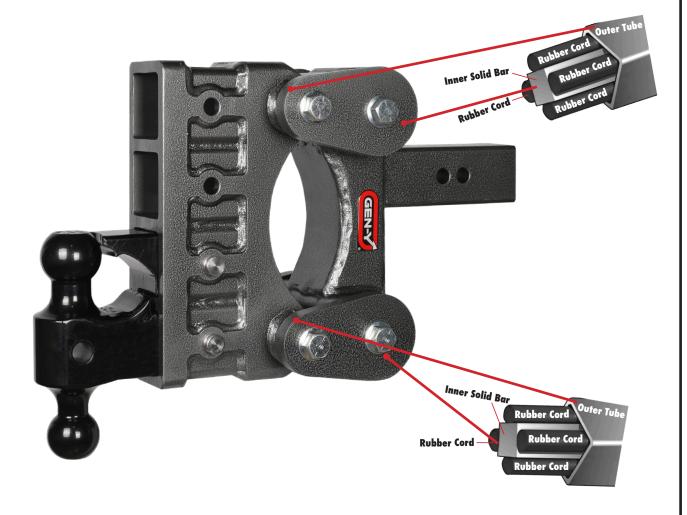

# **Towing Made Easy**

Torsion-Flex Suspension Technology HOW IT WORKS

# Torsion Hitch USERS MANUAL

This product is protected by Patent #US9505281B1, USD773345S1, USD9868327B1

Scale is not 100% accurate, can be plus or minus as much as 200 lbs.

MAX TONGUE WEIGHT ON 10K MODELS 1,100 LBS. (Ideal working tongue weight 400 - 1,100 lbs)