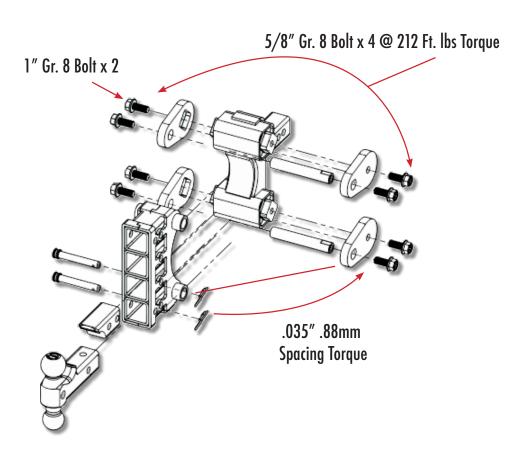

USER GUIDE

# **Towing Made Easy**

Torsion-Flex Suspension Technology HOW IT WORKS



# Torsion Hitch USERS MANUAL

This product is protected by Patent #US9505281B1, USD773345S1, USD9868327B1



Scale is not 100% accurate, can be plus or minus as much as 200 lbs.

MAX TONGUE WEIGHT ON 10K MODELS 1,100 LBS. (Ideal working tongue weight 400 - 1,100 lbs)

MAX TONGUE WEIGHT ON 16K MODELS 1,700 LBS (Ideal working tongue weight 1,000 - 1,700 lbs)

MAX TONGUE WEIGHT ON 21K MODELS 2,400 LBS (Ideal working tongue weight 1,500 - 2,400 lbs)

MAX TONGUE WEIGHT ON 32K MODELS 3,500 LBS (Ideal working tongue weight 2,000 - 3,500 lbs)

# Torsion Hitch USERS MANUAL

This product is protected by Patent #US9505281B1, USD773345S1, USD9868327B1

## Recommend Grease Every 2 months with Marine Grease









# CERTIFICATE OF WARRANTY

# Extended Product Warranty

The GEN-Y HITCH Rubber Torsion Lifetime Warranty assures that the rubber components and the connecting hardware for this hitch has been approved for an extended lifetime warranty as of the date of issuance of this certificate. This certificate provides assurance that the "rubber" components will perform to the appropriate performance specifications for a lifetime.

GEN-Y Hitch 1952 W Market St. Nappanee, IN 46550

# Torsion Hitch USERS MANUAL

This product is protected by Patent #US9505281B1, USD773345S1, USD9868327B1

#### RUBBER TORSION SUSPENSION, EXTENDED LIFETIME WARRANTY

#### Terms you need to know to understand this warranty:

"GEN-Y Hitch means GEN-Y Hitch LLC, the manufacturer of GEN-Y Hitch brand hitches

"Hitch" mean