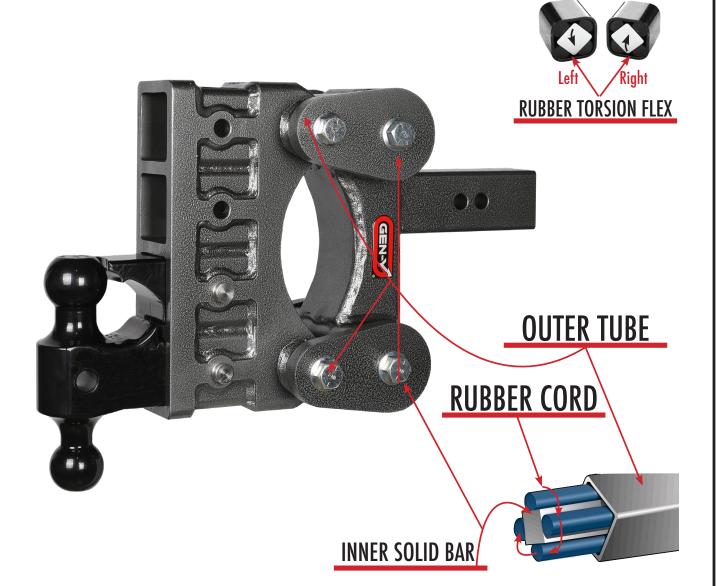

# **Towing Made Easy**

Torsion-Flex Suspension Technology HOW IT WORKS

# Torsion Hitch USERS MANUAL

This product is protected by Patent #US9505281B1, USD773345S1, USD9868327B1

Scale is not 100% accurate, can be plus or minus as much as 200 lbs.

MAX TONGUE WEIGHT ON 10K MODELS 1,100 LBS. (Ideal working tongue weight 400 - 1,100 lbs)