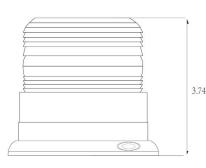

### **Specifications:**

- 32 high power LEDs
- 1.3A Amps @ 12V
- 15.6 W
- 3-3/4" x 5-1/8" Diameter