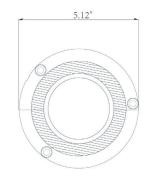

### **Specifications:**

- 32 high power LEDs
- 1.3A Amps @ 12V
- 15.6 W
- 3-3/4" x 5-1/8" Diameter