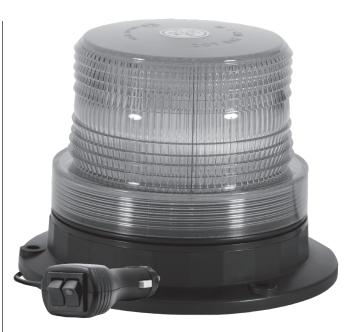

## SL502A Magnetic and Permanent Strobe Beacon

### **Specifications:**

- 32 high power LEDs
- 1.3A Amps @ 12V
- 15.6 W
- 3-3/4" x 5-1/8" Diameter

#### **Wiring Designation**

- Red: +VDC
- Black: Ground
- Yellow: Signal

| Flash Pattern                                           | Description                                     |
|---------------------------------------------------------|-------------------------------------------------|
| 1                                                       | Dual flash                                      |
| 2                                                       | Quadruple flash                                 |
| 3                                                       | Single flash+ dual flash                        |
| 4                                                       | Single flash (5 times)+ dual flash (5 times)    |
| 5                                                       | Dual flash+ quadruple flash                     |
| 6                                                       | Dual flash (5 times)+ quadruple flash (5 times) |
| 7                                                       | Single flash slow                               |
| 8                                                       | Single flash fast                               |
| Note: Press pattern button 0.5 seconds for next pattern |                                                 |