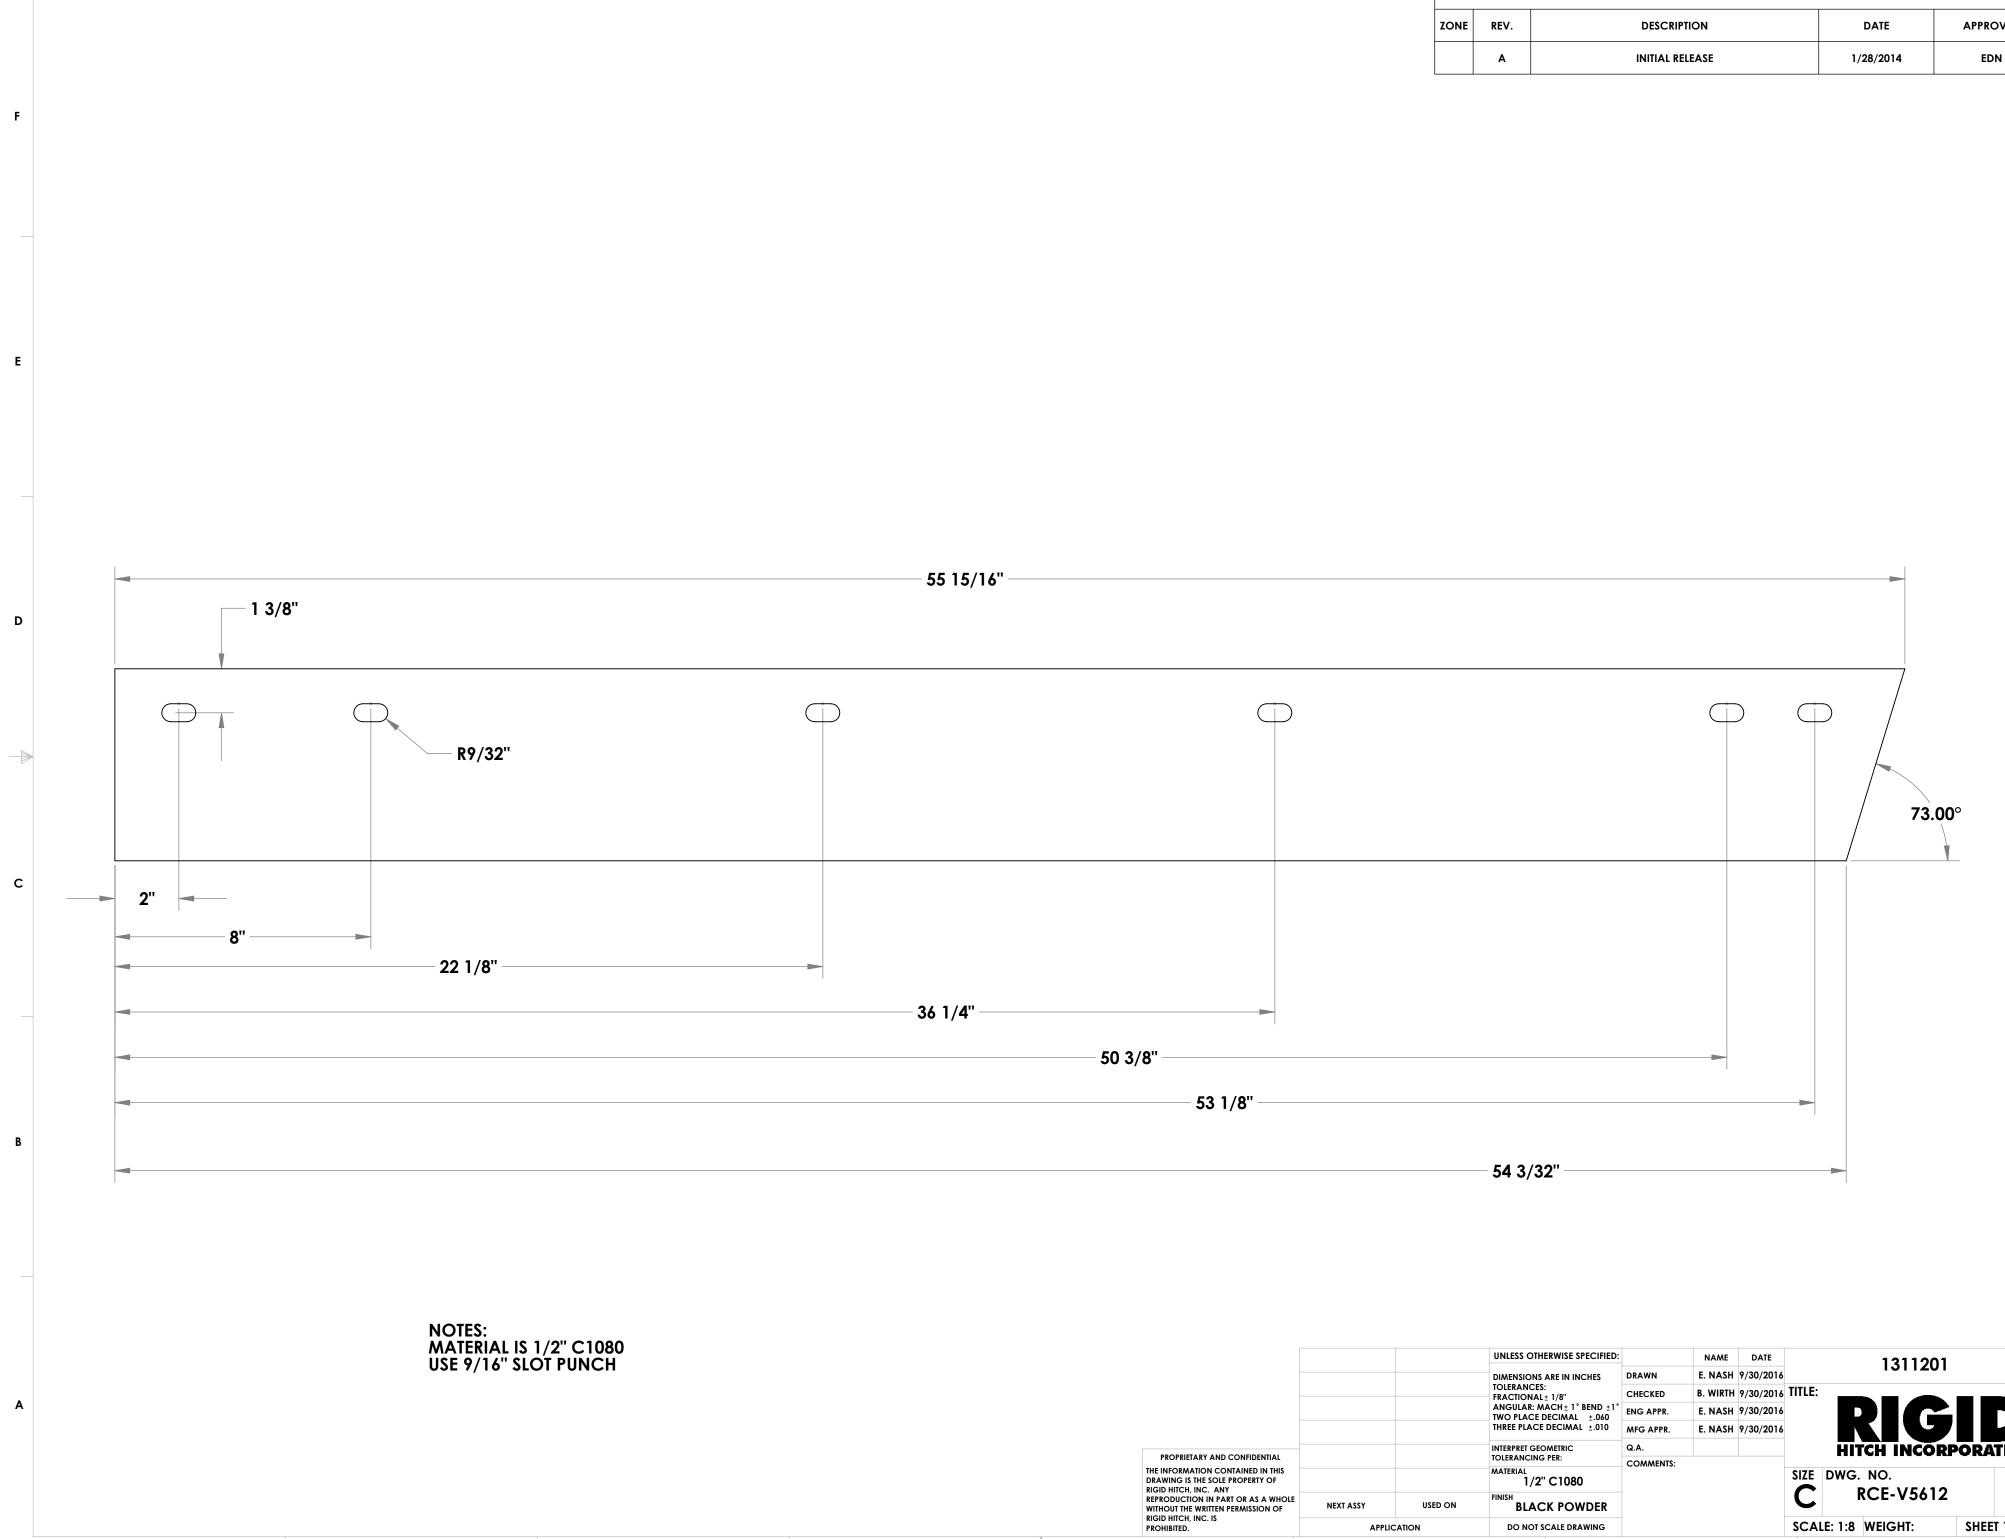

| 3 |           |      | 2               | 1         |          |  |  |  |  |  |
|---|-----------|------|-----------------|-----------|----------|--|--|--|--|--|
|   | REVISIONS |      |                 |           |          |  |  |  |  |  |
|   | ZONE      | REV. | DESCRIPTION     | DATE      | APPROVED |  |  |  |  |  |
|   |           | Α    | INITIAL RELEASE | 1/28/2014 | EDN      |  |  |  |  |  |
|   |           |      |                 |           |          |  |  |  |  |  |

F

Е

D

С

| 4                                                                                                                                                                                                                                        |           | 3       |                                                                                          | 2         |          | 1                            |                   |           |              |          |
|------------------------------------------------------------------------------------------------------------------------------------------------------------------------------------------------------------------------------------------|-----------|---------|------------------------------------------------------------------------------------------|-----------|----------|------------------------------|-------------------|-----------|--------------|----------|
| PROPRIETARY AND CONFIDENTIAL<br>HE INFORMATION CONTAINED IN THIS<br>RAWING IS THE SOLE PROPERTY OF<br>IGID HITCH, INC. ANY<br>EPRODUCTION IN PART OR AS A WHOLE<br>ITHOUT THE WRITTEN PERMISSION OF<br>IGID HITCH, INC. IS<br>ROHIBITED. | APPLIC    | CATION  | DO NOT SCALE DRAWING                                                                     |           |          | SCALE: 1:8 WEIGHT: SHEET 1 O |                   |           | T 1 OF 1     |          |
|                                                                                                                                                                                                                                          | NEXT ASSY | USED ON | 1/2" C1080                                                                               | COMMENTS: |          |                              |                   | RCE-V5612 | 2            | REV<br>A |
|                                                                                                                                                                                                                                          |           |         | TOLERANCING PER:<br>MATERIAL                                                             |           |          |                              | SIZE DWG. NO. REV |           |              |          |
|                                                                                                                                                                                                                                          |           |         | INTERPRET GEOMETRIC                                                                      | Q.A.      |          |                              | HI                | TCH INCOR | INCORPORATED |          |
|                                                                                                                                                                                                                                          |           |         | TOLERANCES:<br>FRACTIONAL± 1/8"<br>ANGULAR: MACH± 1° BEND ±1°<br>TWO PLACE DECIMAL ±.060 | MFG APPR. | E. NASH  | 9/30/2016                    |                   |           |              |          |
|                                                                                                                                                                                                                                          |           |         |                                                                                          | ENG APPR. | E. NASH  | 9/30/2016                    |                   |           |              |          |
|                                                                                                                                                                                                                                          |           |         |                                                                                          | CHECKED   | B. WIRTH | 9/30/2016                    |                   |           | R            |          |
|                                                                                                                                                                                                                                          |           |         |                                                                                          | DRAWN     | E. NASH  | 9/30/2016                    | 1511201           |           |              |          |
|                                                                                                                                                                                                                                          |           |         | UNLESS OTHERWISE SPECIFIED:                                                              |           | NAME     | DATE                         |                   | 1311201   |              |          |