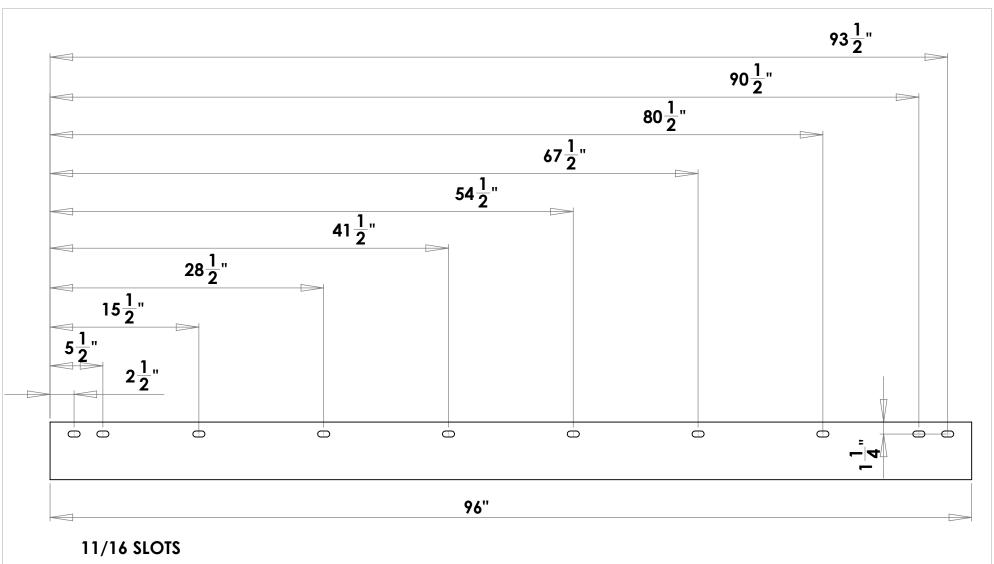

| PROPRIETARY AND CONFIDENTIAL THE INFORMATION CONTAINED IN THIS DRAWING IS THE SOLE PROPERTY OF RIGID HITCH, INC. ANY REPRODUCTION IN PART OR AS A WHOLE WITHOUT THE WRITTEN PERMISSION OF RIGID HITCH, INC. IS PROHIBITED. | APPLICATION |         | DO NOT SCALE DRAWING                                                                                                         |           |          |                    | SCALE: | 1:20 WEIGHT | : SH | SHEET 1 OF 1 |  |
|----------------------------------------------------------------------------------------------------------------------------------------------------------------------------------------------------------------------------|-------------|---------|------------------------------------------------------------------------------------------------------------------------------|-----------|----------|--------------------|--------|-------------|------|--------------|--|
|                                                                                                                                                                                                                            | NEXT ASSY   | USED ON | FINISH                                                                                                                       | COMMENTS: |          |                    | A      | RCE.        | -228 | A            |  |
|                                                                                                                                                                                                                            |             |         | MATERIAL                                                                                                                     |           |          |                    |        |             | REV  |              |  |
|                                                                                                                                                                                                                            |             |         | TOLERANCING PER:                                                                                                             |           |          | HITCH INCORPORATED |        |             |      |              |  |
|                                                                                                                                                                                                                            |             |         | TOLERANCES: FRACTIONAL±1/8" ANGULAR: MACH±.5° BEND ±1° TWO PLACE DECIMAL ±.060 THREE PLACE DECIMAL ±.010 INTERPRET GEOMETRIC | Q.A.      |          |                    |        |             |      | DATED        |  |
|                                                                                                                                                                                                                            |             |         |                                                                                                                              | MFG APPR. |          |                    | RIG    | KK   1      |      |              |  |
|                                                                                                                                                                                                                            |             |         |                                                                                                                              | ENG APPR. |          |                    |        |             |      |              |  |
|                                                                                                                                                                                                                            |             |         |                                                                                                                              | CHECKED   | B. WIRTH |                    |        |             | R    |              |  |
|                                                                                                                                                                                                                            |             |         | DIMENSIONS ARE IN INCHES                                                                                                     | DRAWN     | E. NASH  |                    |        |             |      |              |  |
|                                                                                                                                                                                                                            |             |         | UNLESS OTHERWISE SPECIFIED:                                                                                                  |           | NAME     | DATE               |        |             |      |              |  |