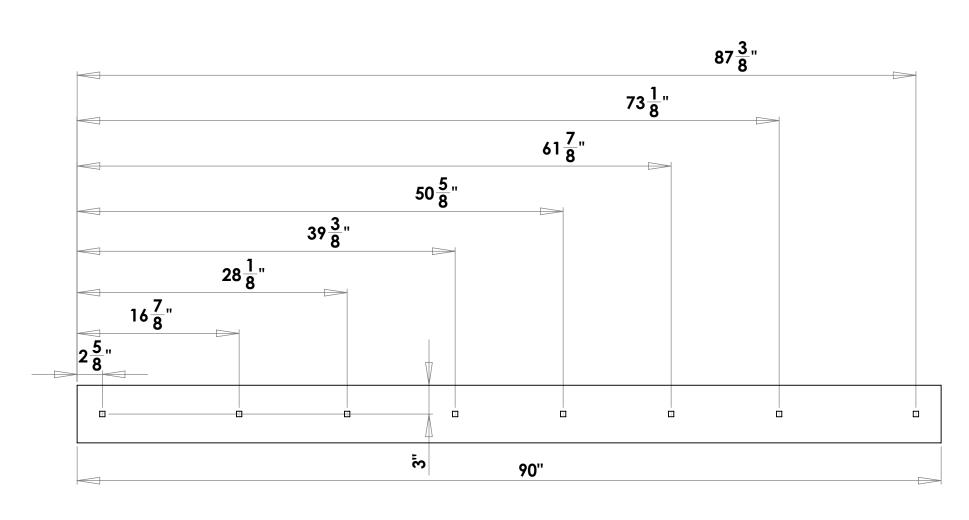

| PROPRIETARY AND CONFIDENTIAL THE INFORMATION CONTAINED IN THIS DRAWING IS THE SOLE PROPERTY OF RIGID HITCH, INC. ANY REPRODUCTION IN PART OR AS A WHOLE WITHOUT THE WRITTEN PERMISSION OF RIGID HITCH, INC. IS PROHIBITED. | APPLICATION |         | DO NOT SCALE DRAWING                                                                                                                              |                          |          |                    | SCA    | ALE: 1:20 WEIGHT: |     | SHEET | 1 OF 1 |
|----------------------------------------------------------------------------------------------------------------------------------------------------------------------------------------------------------------------------|-------------|---------|---------------------------------------------------------------------------------------------------------------------------------------------------|--------------------------|----------|--------------------|--------|-------------------|-----|-------|--------|
|                                                                                                                                                                                                                            | NEXT ASSY   | USED ON | FINISH                                                                                                                                            | _                        |          |                    | A      | RCE-CP7           |     | 7538  | Α      |
|                                                                                                                                                                                                                            |             |         | MATERIAL                                                                                                                                          |                          |          | SIZE               | DWG.   |                   |     | REV   |        |
|                                                                                                                                                                                                                            |             |         | TOLERANCES:  FRACTIONAL±1/8"  ANGULAR: MACH±.5° BEND ±1°  TWO PLACE DECIMAL ±.060  THREE PLACE DECIMAL ±.010  INTERPRET GEOMETRIC TOLERANCING PER | COMMENTS: .560 SQ. PUNCH |          | HITCH INCORPORATED |        |                   |     |       |        |
|                                                                                                                                                                                                                            |             |         |                                                                                                                                                   | Q.A.                     |          |                    |        |                   |     |       | TED    |
|                                                                                                                                                                                                                            |             |         |                                                                                                                                                   | MFG APPR.                |          |                    | TITLE: |                   | 414 |       |        |
|                                                                                                                                                                                                                            |             |         |                                                                                                                                                   | ENG APPR.                |          |                    |        | D                 |     |       |        |
|                                                                                                                                                                                                                            |             |         |                                                                                                                                                   | CHECKED                  | B. WIRTH |                    |        |                   |     |       | ®      |
|                                                                                                                                                                                                                            |             |         |                                                                                                                                                   | DRAWN                    | E. NASH  |                    |        |                   |     |       |        |
|                                                                                                                                                                                                                            |             |         | UNLESS OTHERWISE SPECIFIED:                                                                                                                       |                          | NAME     | DATE               |        |                   |     |       |        |