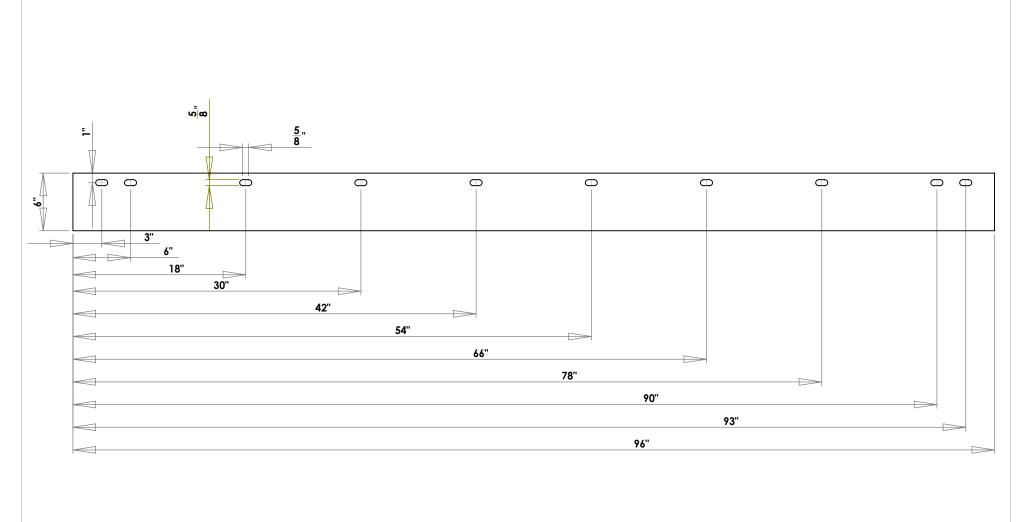

|                                                                                                                                                                                                             |             |          | UNLESS OTHERWISE SPECIFIED:                                                                                                                                            |           | NAME     | DATE    | DO                  | DCAT              | DI OW         | EDC          | 177        |
|-------------------------------------------------------------------------------------------------------------------------------------------------------------------------------------------------------------|-------------|----------|------------------------------------------------------------------------------------------------------------------------------------------------------------------------|-----------|----------|---------|---------------------|-------------------|---------------|--------------|------------|
|                                                                                                                                                                                                             |             |          | DIMENSIONS ARE IN INCHES TOLERANCES: FRACTIONAL±1/8" ANGULAR: MACH±.5° BEND ±1° TWO PLACE DECIMAL ±.060 THREE PLACE DECIMAL ±.010 INTERPRET GEOMETRIC TOLERANCING PER: | DRAWN     | E. NASH  | 1/14/10 | ВО                  | BCAT              | PLOW          | EDG          | ıL         |
| _                                                                                                                                                                                                           |             |          |                                                                                                                                                                        | CHECKED   | B. WIRTH | 1/14/10 | TITLE:              |                   |               |              | <b>.</b> @ |
| PROPRIETARY AND CONFIDENTIAL THE INFORMATION CONTAINED IN THIS DRAWING IS THE SOLE PROPERTY OF RIGID HITCH, INC. ANY REPRODUCTION IN PART OR AS A WHOLE WITHOUT THE WRITTEN PERMISSION OF RIGID HITCH, INC. |             |          |                                                                                                                                                                        | ENG APPR. |          |         |                     | RI                | G             |              |            |
|                                                                                                                                                                                                             |             |          |                                                                                                                                                                        | MFG APPR. |          |         |                     |                   | 4             |              |            |
|                                                                                                                                                                                                             |             |          |                                                                                                                                                                        | Q.A.      |          |         |                     | HITCH IN          | CH INCORPORAT |              | D          |
|                                                                                                                                                                                                             |             | MATERIAL |                                                                                                                                                                        | COMMENTS: |          |         | SIZE D              | SIZE DWG. NO. REV |               |              |            |
|                                                                                                                                                                                                             | NEXT ASSY   | USED ON  | FINISH                                                                                                                                                                 |           |          |         | A                   | RCE               | -BC           | 5 <i>F</i>   | 4          |
| IS PROHIBITED.                                                                                                                                                                                              | APPLICATION |          | DO NOT SCALE DRAWING                                                                                                                                                   |           |          |         | SCALE: 1:20 WEIGHT: |                   | IT:           | SHEET 1 OF 1 |            |
| 5                                                                                                                                                                                                           | 4           |          | 3                                                                                                                                                                      | 2         |          |         |                     | 1                 |               |              |            |