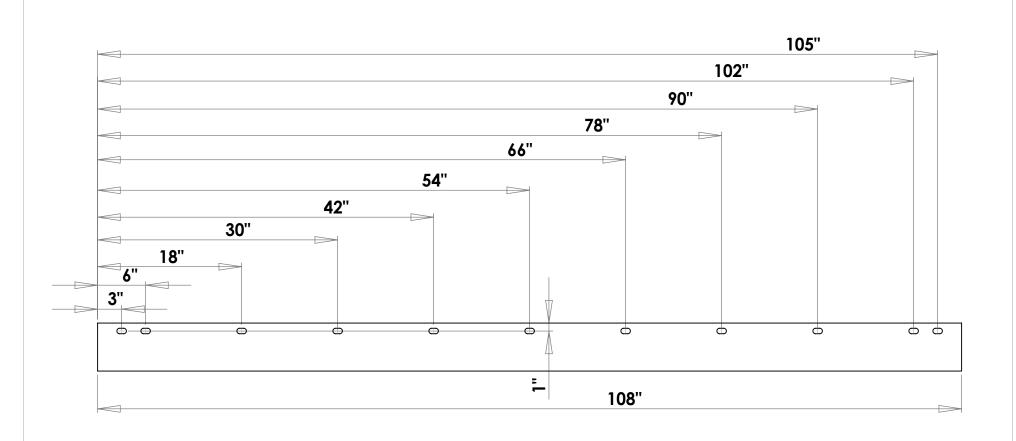

11/16" SLOTS

| 5                                                                                                                                                                                             | 5 4         |         | 3                                                                                                                                                     |                          |          | 2    |                    |         | 1       | 1        |          |
|-----------------------------------------------------------------------------------------------------------------------------------------------------------------------------------------------|-------------|---------|-------------------------------------------------------------------------------------------------------------------------------------------------------|--------------------------|----------|------|--------------------|---------|---------|----------|----------|
| THE INFORMATION CONTAINED IN THIS DRAWING IS THE SOLE PROPERTY OF RIGID HITCH, INC. ANY REPRODUCTION IN PART OR AS A WHOLE WITHOUT THE WRITTEN PERMISSION OF RIGID HITCH, INC. IS PROHIBITED. | APPLICATION |         | DO NOT SCALE DRAWING                                                                                                                                  |                          |          |      | SCALE: 1:20        |         | WEIGHT: |          | 1 OF 1   |
|                                                                                                                                                                                               | NEXT ASSY   | USED ON | FINISH                                                                                                                                                |                          |          |      | A                  | RCE     | - 108   | 12       | Α        |
|                                                                                                                                                                                               |             |         | MATERIAL                                                                                                                                              |                          |          |      | SIZE               | DWG. NO | -       | 10       | REV      |
| PROPRIETARY AND CONFIDENTIAL                                                                                                                                                                  |             |         | TOLERANCING PER:                                                                                                                                      | COMMENTS: .690 SQ. PUNCH |          |      | HITCH INCORPORATED |         |         |          |          |
|                                                                                                                                                                                               |             |         | DIMENSIONS ARE IN INCHES TOLERANCES: FRACTIONAL±1/8" ANGULAR: MACH±.5° BEND ±1° TWO PLACE DECIMAL ±.060 THREE PLACE DECIMAL ±.010 INTERPRET GEOMETRIC | Q.A.                     |          |      |                    | HITCH   | INCOR   |          | TED      |
|                                                                                                                                                                                               |             |         |                                                                                                                                                       | MFG APPR.                |          |      |                    |         |         | 4        |          |
|                                                                                                                                                                                               |             |         |                                                                                                                                                       | ENG APPR.                |          |      |                    |         | G       | <u>.</u> |          |
|                                                                                                                                                                                               |             |         |                                                                                                                                                       | CHECKED                  | B. WIRTH |      | TITLE:             |         | _       |          | <b>P</b> |
|                                                                                                                                                                                               |             |         |                                                                                                                                                       | DRAWN                    | E. NASH  |      |                    |         |         |          |          |
|                                                                                                                                                                                               |             |         | UNLESS OTHERWISE SPECIFIED:                                                                                                                           | -                        | NAME     | DATE |                    |         |         |          |          |