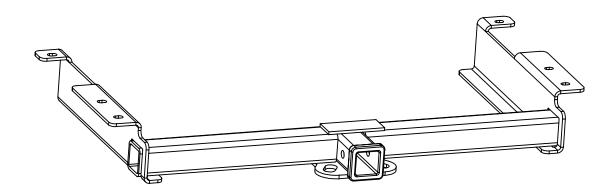

## **CLASS 4 TRAILER HITCH** R3-0861 **GMC Full Size Van**

TOOLS REQUIRED: **DRILLS: NONE** WRENCHES: 7/8"

HITCH RATING: 5,000 LBS WEIGHT CARRYING, 500 LBS TONGUE WEIGHT / 10,000 LBS WEIGHT DISTRIBUTING, 1,000 LBS TONGUE WEIGHT. WARNING: CONSULT VEHICLE OWNERS MANUAL FOR TOWING RECOMMENDATIONS. DO NOT EXCEED VEHICLE'S RECOMMENDED TOWING CAPACITY. THIS PRODUCT IS DESIGNED FOR TRAILER TOWING ONLY AND SHOULD NOT BE USED FOR ANY OTHER PURPOSE.

## NOTE: INSTALL PARTS LOOSELY UNTIL ALL ATTACHMENTS HAVE BEEN MADE TO VEHICLE

- Assemble the (6)  $1/2-13 \times 1-3/4$ " carriage bolts and (6)  $1/4 \times 1-1/2 \times 2$ " block 1. plates.
- Insert the carriage bolt assemblies into the frame rails through the access slots 2. on the inboard side of the frame rails and into the attachment holes on the bottom of each frame rail.
- 3. Raise the hitch into position and secure with the conical washers and heavy hex nuts provided.
- 4. Tighten all fasteners to the appropriate torque specifications.

## TIGHTEN ALL FASTENERS TO THE TORQUE SPECIFICATIONS SHOWN BELOW

(6) 1/2-13 x 1-3/4" Carriage Bolts Hardware Package:

(6) 1/4 x 1-1/2 x 2" Block Plates

(6) 1/2" Conical Washers

(6) 1/2-13 Heavy Hex Nuts