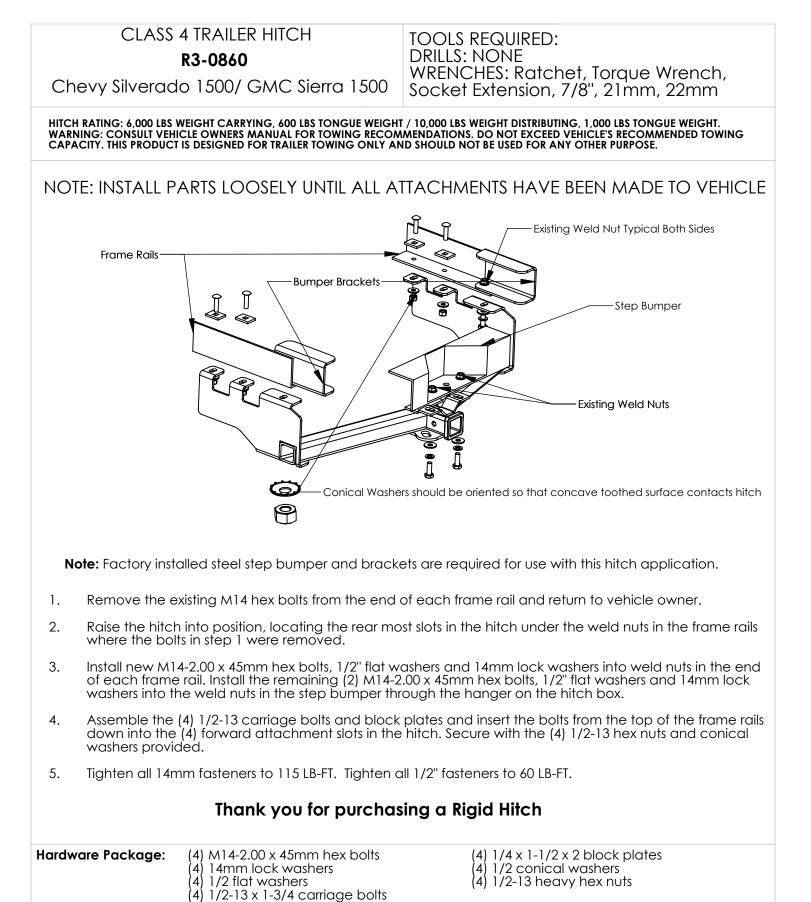

## GIVE THIS INSTRUCTION SHEET TO VEHICLE OWNER

REV. 8/15

|                         | 3/8" 25 LB FT 8M                  | <u>BOLT SIZË</u><br>8MM | <u>ŽE</u> <u>TOŔQUE</u><br>20 LB FT | THIS PRODUCT COMPLIES WITH SAFETY<br>SPECIFICATIONS AND REQUIREMENTS<br>FOR SAE AND VESC REGULATION V-5<br>FOR CONNECTING DEVICES AND | RIGI                                                                   |
|-------------------------|-----------------------------------|-------------------------|-------------------------------------|---------------------------------------------------------------------------------------------------------------------------------------|------------------------------------------------------------------------|
| 7/16'<br>1/2''<br>3/4'' | 50 LB FT<br>60 LB FT<br>120 LB FT | 10MM<br>12MM<br>14MM    | 38 LB FT<br>68 LB FT<br>115 LB FT   | TOWING SYSTEMS. <u>DO NOT MODIFY</u><br><u>THIS PRODUCT.</u> INSTALL ONLY ON<br>SPECIFIED VEHICLES IN GOOD<br>CONDITION.              | HITCH INCORPORA<br>3301 WEST BURNSVILLE PARKWA<br>BURNSVILLE, MN 55337 |