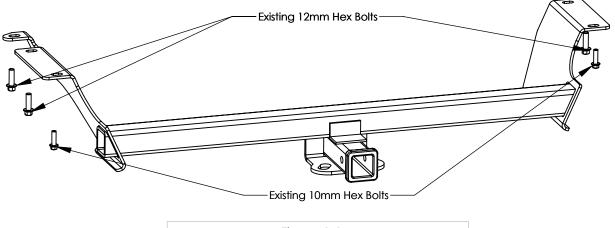

NOTE: INSTALL PARTS LOOSELY UNTIL ALL ATTACHMENTS HAVE BEEN MADE TO VEHICLE

Note: Hitch uses existing vehicle hardware for attachment. No additional hardware required.

- 1. Temporarily lower exhaust by removing the bolt that attaches the rearmost exhaust hanger to the passenger's side frame rail. Save bolt for reinstallation.
- 2. Remove the existing bolts from the frame rails as shown in Figure 1-1. (3) on driver's side, and (2) on the passenger's side. Save all bolts for reinstallation.
- 3. Raise hitch into position and attach with bolts removed in step 2. Leave bolts loose.

**Note:** Some models have AC lines on passenger's side, use care not to damage.

- 4. Push hitch toward the driver's side to create maximum clearance for exhaust and tighten all fasteners. The (2) 10mm bolts get tightened to 38 LB-FT. The (3) 12mm bolts get tightened to 68 LB-FT.
- 5. Raise exhaust back into position and reinstall the bolt removed in step 1.