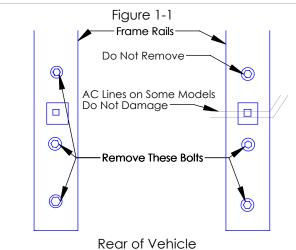

NOTE: INSTALL PARTS LOOSELY UNTIL ALL ATTACHMENTS HAVE BEEN MADE TO VEHICLE

Note: Hitch uses existing vehicle hardware for attachment. No additional hardware required.

- 1. Temporarily lower exhaust by removing the bolt that attaches the rearmost exhaust hanger to the passenger's side frame rail. Save bolt for reinstallation.
- 2. Remove the existing bolts from the frame rails as shown in Figure 1-1. (3) on driver's side, and (2) on the passenger's side. Save all bolts for reinstallation.
- 3. Raise hitch into position and attach with bolts removed in step 2. Leave bolts loose.

**Note:** Some models have AC lines on passenger's side, use care not to damage.

- 4. Push hitch toward the driver's side to create maximum clearance for exhaust and tighten all fasteners. The (2) 10mm bolts get tightened to 38 LB-FT. The (3) 12mm bolts get tightened to 68 LB-FT.
- 5. Raise exhaust back into position and reinstall the bolt removed in step 1.