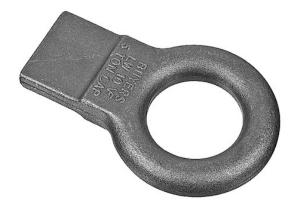

## 2-1/2 Inch I.D. Weld-On Forged Steel Drawbar

**Buyers Part Number: LW10** 

Buyers Products Weld-On Forged Steel Drawbar features forged steel construction ideal for baggage cars, agricultural spreaders, and off-road uses.

## **Specifications**

| Color                          | None               | Eye Inner Diameter                      | 2.500"   |
|--------------------------------|--------------------|-----------------------------------------|----------|
| Eye Outer Diameter             | 4.500"             | Finish                                  | Plain    |
| Material                       | Forged<br>Steel cm | Maximum Gross Trailer Weight (M.G.T.W.) | 10000 lb |
| Maximum Vertical Load (M.V.L.) | 1000 lb            | Shipping Weight                         | 4 lb     |