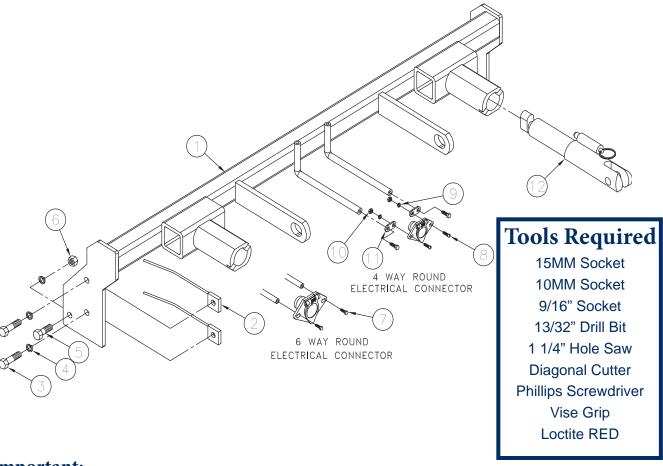

#### **Installation Instructions**

| Parts List |      |          |                                          |  |
|------------|------|----------|------------------------------------------|--|
| Ref.No.    | Qty. | Part #   | Description                              |  |
| 1          | 1    | 61-6196  | Weldment, Baseplate, BX3520              |  |
| 2          | 4    | 61-5208  | Weldment, 3/8-16 Nut Plate, w/ 14" Wire  |  |
| 3          | 4    | 201-0440 | 3/8-16 x 1 1/2" Hex Bolt, Grade 5, ZP    |  |
| 4          | 6    | 203-0010 | 3/8" Lock Washer, ZP                     |  |
| 5          | 2    | 201-0443 | 3/8-16 x 1" Hex Bolt, Grade 5, ZP        |  |
| 6          | 2    | 202-0003 | 3/8-16 Hex Nut, ZP                       |  |
| 7          | 2    | 201-0553 | 1/4-20 x 1/2" Hx. Wshd, Type F Screw     |  |
| 8          | 2    | 201-0192 | #10-32 x 1/2" Slot, Rd. Hd. Screw        |  |
| 9          | 2    | 203-0054 | #10 Lock Washer                          |  |
| 10         | 2    | 202-0047 | #10-32 Hex Nut                           |  |
| 11         | 2    | 101-5822 | Adapter, 4 Way Connector                 |  |
| 12         | 2    | 62-3469  | Attachment, Assembly, SF/LB (R)          |  |
|            | 2    | 226-0046 | Baseplate Safety Cable, 36" CL III (N S) |  |
|            | 2    | 229-0359 | Quicklink, 3/8, ZP (Not Shown)           |  |
| Е          | 2    | 290-0437 | Cap Plug (Not Shown)                     |  |