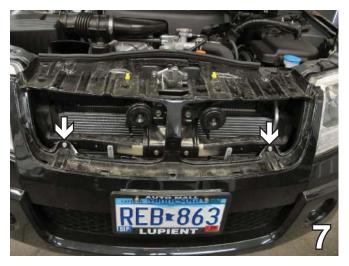

#### **Installation Instructions**

7. Using a 10MM socket, remove two metric bolts from the fascia between headlights and just behind the grille removed earlier. Pull fascia forward, disconnect the fog lights on both sides of the vehicle. Also disconnect the temperature sensor found on the driver's side. Set bolts and fascia aside carefully to be reinstalled later.