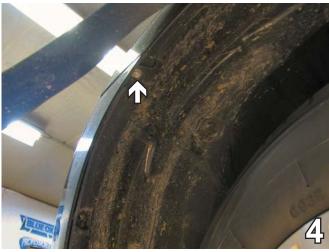

 Using a 10MM socket, remove one metric bolt just below the last Phillips screw removed. Do this to both sides of the vehicle. Set screws aside to reinstall later.

5. Remove three Phillips screws from the bottom of the fascia. Two are found just forward of the front tires, on both sides of the vehicle, another is in the center of the fascia. The photo above only shows the screw forward of the front tire on the driver's side. Set all bolts aside to be reinstalled later.