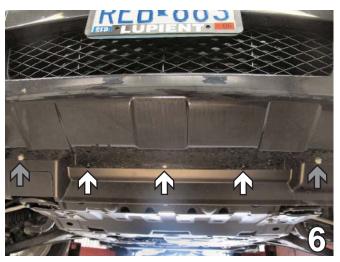

6. Remove six pushpins from the bottom of the fascia, pushpins are indicated by the white arrows in the photo above. Using a 10MM socket, remove two metric bolts, as indicated by the grey arrows in the photo. Arrows in graphic do not indicate all the pushpins that will be removed, but show where bolts and pushpins can be found.