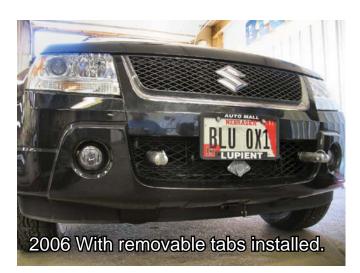

#### **Attachment Tabs:**

Due to the design of the removable tabs, the RangeFinder II tow bar can not be used. Adapters, except for the BX8833 and BX88151, can not be used with this baseplate.