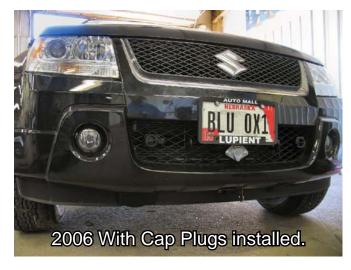

#### **Attachment Tabs:**

Due to the design of the removable tabs, the RangeFinder II tow bar can not be used. Adapters, except for the BX8833 and BX88151, can not be used with this baseplate.