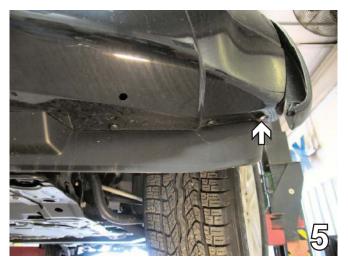

13. Using the baseplate as a template, drill three holes into the frame rail with the 13/32" drill bit. Do this to both sides of the vehicle.

14. Insert 3/8-16 nut plates through the frame rail opening and align with the upper two drilled holes. Insert 3/8-16 x 1 1/2" hex bolts and 3/8" lock washers and tighten to the 3/8-16 x 1" hex bolt into the bottom hole (see arrow in photo above) and fasten to the 3/8-16 hex nut and 3/8" lock washer. Do this to both sides of the vehicle.