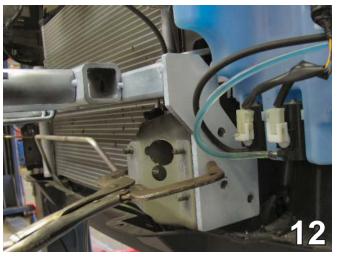

13. Using the baseplate as a template, drill three holes into the frame rail with the 13/32" drill bit. Do this to both sides of the vehicle.

14. Insert 3/8-16 nut plates through the frame rail opening and align with the upper two drilled holes. Insert 3/8-16 x 1 1/2" hex bolts and 3/8" lock washers and tighten to the 3/8-16 x 1" hex bolt into the bottom hole (see arrow in photo above) and fasten to the 3/8-16 hex nut and 3/8" lock washer. Do this to both sides of the vehicle.