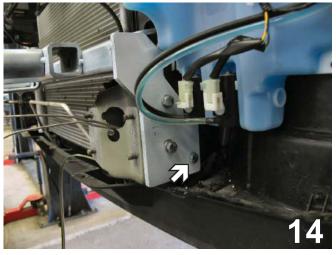

13. Using the baseplate as a template, drill three holes into the frame rail with the 13/32" drill bit. Do this to both sides of the vehicle.

14. Insert 3/8-16 nut plates through the frame rail opening and align with the upper two drilled holes. Insert 3/8-16 x 1 1/2" hex bolts and 3/8" lock washers and tighten to the 3/8-16 x 1" hex bolt into the bottom hole (see arrow in photo above) and fasten to the 3/8-16 hex nut and 3/8" lock washer. Do this to both sides of the vehicle.