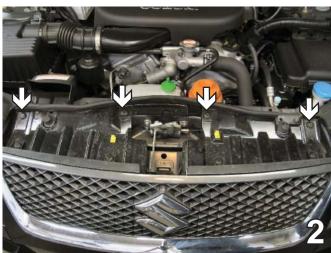

6. Remove six pushpins from the bottom of the fascia, pushpins are indicated by the white arrows in the photo above. Using a 10MM socket, remove two metric bolts, as indicated by the grey arrows in the photo. Arrows in graphic do not indicate all the pushpins that will be removed, but show where bolts and pushpins can be found.