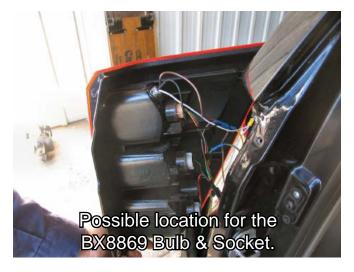

bs:**

Due to the design of the removable tabs, the RangeFinder II tow bar can not be used. Adapters, except for the BX8833 and BX88151, can not be used with this baseplate.

#### Instructions:

The front fascia, upper grille and metal bumper are removed and reinstalled during baseplate installation. Drilling is required. Trimming of the lower grille is necessary.

The dimensional variations between otherwise identical vehicles can be considerable. Although the baseplate was designed for easy installation, it may be necessary to tailor the baseplate slightly to compensate for auto manufacturer's tolerances. These minor adjustments may include filing a hole slightly, bending electrical rods, and/or bending end plates.

The BX8869 Bulb and Socket Wiring Kit is recommended for this vehicle.



#### **Installation Instructions:**



 Remove four pushpins from behind the grille. Set pushpins aside to be reinstalled later.



Remove four pushpins from the top of the grille.
 Set the black cover aside to be reinstalled later. Lift grille up and then forward to release from the four clips at the bottom and one on either side of the grille. Set grille and pushpins aside to reinstall later.

Page 3 of 8 292-2793 Rev. D 10/22/09

### BX3520 2006-08 Suzuki Grand Vitara

#### **Installation Instructions**



 Just forward of the front tire, inside the wheel well, remove three Phillips screws. Begin with the screw at the bottom of fascia and work upward, removing two more. Do this to both sides of the vehicle. Set screws aside to be reinstalled later. Top Phillips screw is not shown.