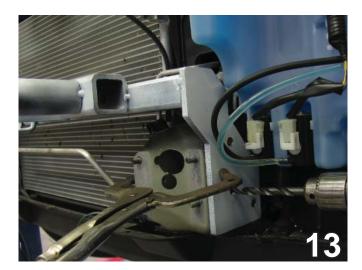

13. Using the baseplate as a template, drill three holes into the frame rail with the 13/32" drill bit. Do this to both sides of the vehicle.

14. Insert 3/8-16 nut plates through the frame rail opening and align with the upper two drilled holes. Insert 3/8-16 x 1 1/2" hex bolts and 3/8" lock washers and tighten to the 3/8-16 x 1" hex bolt into the bottom hole (see arrow in photo above) and fasten to the 3/8-16 hex nut and 3/8" lock washer. Do this to both sides of the vehicle.