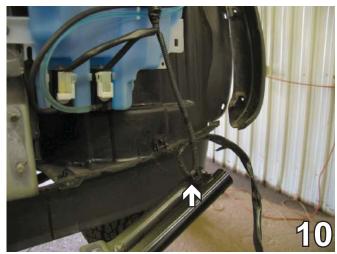

 Pull bumper forward. Wire clips are still attached to both sides of the metal bumper. Remove these with a pushpin puller to release the metal bumper. Set bumper aside to be reinstalled later.

Page 5 of 8 292-2793 Rev. D 10/22/09