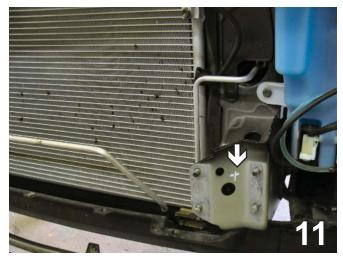

#### **Installation Instructions**

11. Using a 1 1/4" hole saw, cut a hole in the front of the frame rail to open up an area for the nut plate. Do this to both sides of the vehicle.

12. Align baseplate so that it is flush with the bottom and front edge of the frame rail. Clamp the baseplate in place with the large vise grips. Do this to both sides of the vehicle.

13. Using the baseplate as a template, drill three holes into the frame rail with the 13/32" drill bit. Do this to both sides of the vehicle.

14. Insert 3/8-16 nut plates through the frame rail opening and align with the upper two drilled holes. Insert 3/8-16 x 1 1/2" hex bolts and 3/8" lock washers and tighten to the 3/8-16 x 1" hex bolt into the bottom hole (see arrow in photo above) and fasten to the 3/8-16 hex nut and 3/8" lock washer. Do this to both sides of the vehicle.