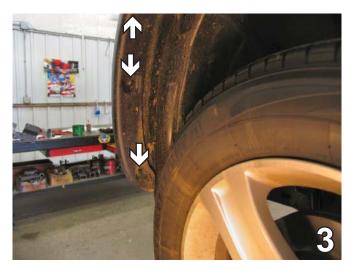

#### **Installation Instructions**

 Just forward of the front tire, inside the wheel well, remove three Phillips screws. Begin with the screw at the bottom of fascia and work upward, removing two more. Do this to both sides of the vehicle. Set screws aside to be reinstalled later. Top Phillips screw is not shown.