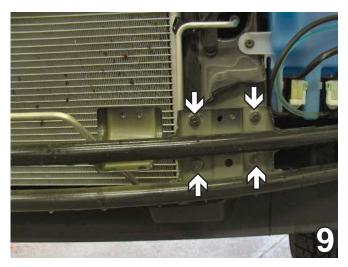

#### **Installation Instructions**

11. Using a 1 1/4" hole saw, cut a hole in the front of the frame rail to open up an area for the nut plate. Do this to both sides of the vehicle.

12. Align baseplate so that it is flush with the bottom and front edge of the frame rail. Clamp the baseplate in place with the large vise grips. Do this to both sides of the vehicle.

13. Using the baseplate as a template, drill three holes into the frame rail with the 13/32" drill bit. Do this to both sides of the vehicle.

14. Insert 3/8-16 nut plates through the frame rail opening and align with the upper two drilled holes. Insert 3/8-16 x 1 1/2" hex bolts and 3/8" lock washers and tighten to the 3/8-16 x 1" hex bolt into the bottom hole (see arrow in photo above) and fasten to the 3/8-16 hex nut and 3/8" lock washer. Do this to both sides of the vehicle.