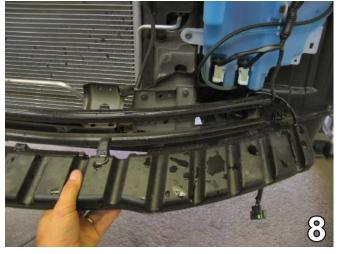

 Pull forward on the plastic pieces clipped to the metal bumper. Do this to both sides of the vehicle. Set plastic clips aside to be reinstalled later.

Using a 12MM socket, remove four metric bolts from the metal bumper. Do this to both sides of the vehicle. Set bolts aside to be reinstalled later.

 Pull bumper forward. Wire clips are still attached to both sides of the metal bumper. Remove these with a pushpin puller to release the metal bumper. Set bumper aside to be reinstalled later.

Page 5 of 8 292-2793 Rev. D 10/22/09