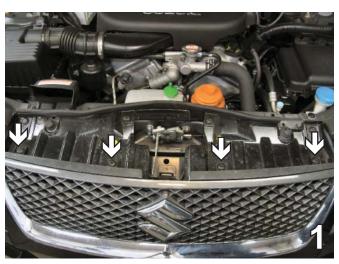

#### **Installation Instructions:**

 Remove four pushpins from behind the grille. Set pushpins aside to be reinstalled later.

Remove four pushpins from the top of the grille.
 Set the black cover aside to be reinstalled later. Lift grille up and then forward to release from the four clips at the bottom and one on either side of the grille. Set grille and pushpins aside to reinstall later.