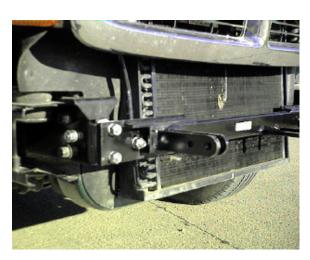

## BX1939 Installation Instructions 1997-04 Dodge Dakota (Incl. Quad Cab) 1998-03 Durango 2WD & 4WD (Include V-8 Magnum)

The plastic rock guard and fascia need to be removed and half inch holes need to be drilled to install the baseplate. The back side of the fascia needs to be trimmed for the cross tube.