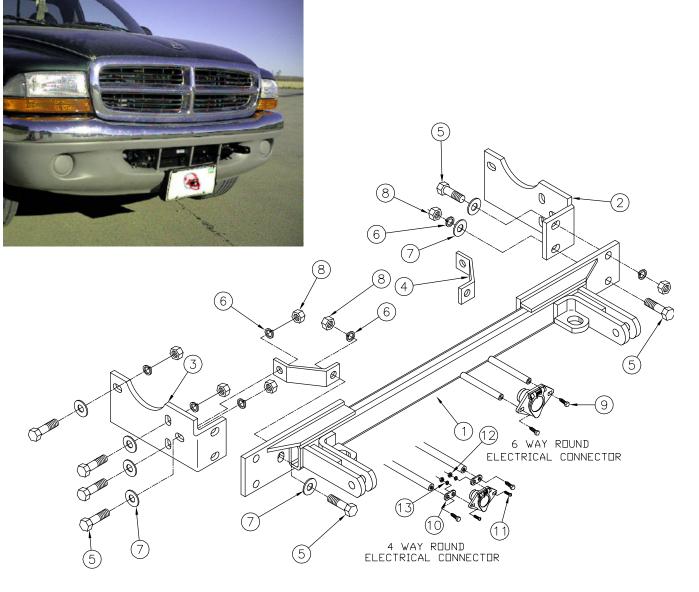

## BX1939 Installation Instructions 1997-04 Dodge Dakota (Incl. Quad Cab) 1998-03 Durango 2WD & 4WD (Include V-8 Magnum)

The plastic rock guard and fascia need to be removed and half inch holes need to be drilled to install the baseplate. The back side of the fascia needs to be trimmed for the cross tube.

- 1. Remove the plastic pine tree clips holding the plastic rock guard. Pull the plastic piece out and set aside. Locate the two Hex bolts on the outside of the frame holding the bumper bracket to the frame and remove (18mm wrench). Do this on both sides.
- 2. Open the hood of the vehicle and remove the four bolts of the bumper bracket (18MM Wrench). Pull the main bumper off and set aside.
- 3. Remove the nuts (18MM wrench) in the frame of the inner bumper brackets and place the appropriate driver's and passenger's side plate (Items 2 and 3) over bolts. Use Loctite on each nut and reinstall. The dimensional variations between otherwise identical cars can be considerable. While the location and size of the holes in the baseplate were designed to allow for easy installation, it may be necessary to drill a hole out slightly to allow a bolt to clear, models may vary.
- 4. Using the 1/2" bolts, washers and nuts, bolt the main weldment (Item 1) to the side plates (Items 2, 3 and 4). Use Loctite on each bolt and torque according to the torque chart in the General Instruction Sheet.
- 5. The three vertical grill pieces need to be trimmed from the back side to allow for the tube of the main weldment. Approximately 1/2 inch off of each one.
- 6. Replace the bumper and rock guard.
- 7. Install the tow bar and safety cables according to the instructions included in their packages. Do not substitute other devices if the tow bar pin and clip are lost.
- 8. DEALER OR INSTALLER: BE CERTAIN THE USER RECEIVES THE INSTRUCTION SHEET.

## **Parts List**

| Ref. No. | Qty. | Part No.                                                                                                                                                                                                                                                                                                                                                                                                                                                                                                                                                                                                                                                                                                                                                                                                                                                                                                                                                                                                                                                                                                                                                                                                                                                                                                                                                                                                                                                                                                                                                                                                                                                                                                                                                                                                                                                                                                                                                                                                                                                                                                                      | Description                                   |
|----------|------|-------------------------------------------------------------------------------------------------------------------------------------------------------------------------------------------------------------------------------------------------------------------------------------------------------------------------------------------------------------------------------------------------------------------------------------------------------------------------------------------------------------------------------------------------------------------------------------------------------------------------------------------------------------------------------------------------------------------------------------------------------------------------------------------------------------------------------------------------------------------------------------------------------------------------------------------------------------------------------------------------------------------------------------------------------------------------------------------------------------------------------------------------------------------------------------------------------------------------------------------------------------------------------------------------------------------------------------------------------------------------------------------------------------------------------------------------------------------------------------------------------------------------------------------------------------------------------------------------------------------------------------------------------------------------------------------------------------------------------------------------------------------------------------------------------------------------------------------------------------------------------------------------------------------------------------------------------------------------------------------------------------------------------------------------------------------------------------------------------------------------------|-----------------------------------------------|
| 1        | 1    | 61-5280                                                                                                                                                                                                                                                                                                                                                                                                                                                                                                                                                                                                                                                                                                                                                                                                                                                                                                                                                                                                                                                                                                                                                                                                                                                                                                                                                                                                                                                                                                                                                                                                                                                                                                                                                                                                                                                                                                                                                                                                                                                                                                                       | Weldment, Baseplate, BX1939                   |
| 2        | 1    | 101-5826                                                                                                                                                                                                                                                                                                                                                                                                                                                                                                                                                                                                                                                                                                                                                                                                                                                                                                                                                                                                                                                                                                                                                                                                                                                                                                                                                                                                                                                                                                                                                                                                                                                                                                                                                                                                                                                                                                                                                                                                                                                                                                                      | Driver's Side Plate, BX1939                   |
| 3        | 1    | 101-5827                                                                                                                                                                                                                                                                                                                                                                                                                                                                                                                                                                                                                                                                                                                                                                                                                                                                                                                                                                                                                                                                                                                                                                                                                                                                                                                                                                                                                                                                                                                                                                                                                                                                                                                                                                                                                                                                                                                                                                                                                                                                                                                      | Passenger's Side Plate, BX1939                |
| 4        | 2    | 102-5663                                                                                                                                                                                                                                                                                                                                                                                                                                                                                                                                                                                                                                                                                                                                                                                                                                                                                                                                                                                                                                                                                                                                                                                                                                                                                                                                                                                                                                                                                                                                                                                                                                                                                                                                                                                                                                                                                                                                                                                                                                                                                                                      | Brace Support, BX1939                         |
| 5        | 10   | 201-0051                                                                                                                                                                                                                                                                                                                                                                                                                                                                                                                                                                                                                                                                                                                                                                                                                                                                                                                                                                                                                                                                                                                                                                                                                                                                                                                                                                                                                                                                                                                                                                                                                                                                                                                                                                                                                                                                                                                                                                                                                                                                                                                      | 1/2-13 x 1 1/2 Hex Bolt, Grade 5              |
| 6        | 10   | 203-0012                                                                                                                                                                                                                                                                                                                                                                                                                                                                                                                                                                                                                                                                                                                                                                                                                                                                                                                                                                                                                                                                                                                                                                                                                                                                                                                                                                                                                                                                                                                                                                                                                                                                                                                                                                                                                                                                                                                                                                                                                                                                                                                      | 1/2 Lock Washer                               |
| 7        | 10   | 203-0005                                                                                                                                                                                                                                                                                                                                                                                                                                                                                                                                                                                                                                                                                                                                                                                                                                                                                                                                                                                                                                                                                                                                                                                                                                                                                                                                                                                                                                                                                                                                                                                                                                                                                                                                                                                                                                                                                                                                                                                                                                                                                                                      | 1/2 Flat Washer                               |
| 8        | 10   | 202-0005                                                                                                                                                                                                                                                                                                                                                                                                                                                                                                                                                                                                                                                                                                                                                                                                                                                                                                                                                                                                                                                                                                                                                                                                                                                                                                                                                                                                                                                                                                                                                                                                                                                                                                                                                                                                                                                                                                                                                                                                                                                                                                                      | 1/2-13 Hex Nut                                |
| 9        | 2    | 201-0979                                                                                                                                                                                                                                                                                                                                                                                                                                                                                                                                                                                                                                                                                                                                                                                                                                                                                                                                                                                                                                                                                                                                                                                                                                                                                                                                                                                                                                                                                                                                                                                                                                                                                                                                                                                                                                                                                                                                                                                                                                                                                                                      | #12-14 x 1" Self Drilling Screw, ZP           |
| 10       | 2    | 101-5822                                                                                                                                                                                                                                                                                                                                                                                                                                                                                                                                                                                                                                                                                                                                                                                                                                                                                                                                                                                                                                                                                                                                                                                                                                                                                                                                                                                                                                                                                                                                                                                                                                                                                                                                                                                                                                                                                                                                                                                                                                                                                                                      | 4 Way Electrical Adapter                      |
| 11       | 2    | 201-0192                                                                                                                                                                                                                                                                                                                                                                                                                                                                                                                                                                                                                                                                                                                                                                                                                                                                                                                                                                                                                                                                                                                                                                                                                                                                                                                                                                                                                                                                                                                                                                                                                                                                                                                                                                                                                                                                                                                                                                                                                                                                                                                      | #10-32 x 1/2 Slot, Screw                      |
| 12       | 2    | 202-0047                                                                                                                                                                                                                                                                                                                                                                                                                                                                                                                                                                                                                                                                                                                                                                                                                                                                                                                                                                                                                                                                                                                                                                                                                                                                                                                                                                                                                                                                                                                                                                                                                                                                                                                                                                                                                                                                                                                                                                                                                                                                                                                      | #10-32 Hex Nut                                |
| 13       | 2    | 203-0054                                                                                                                                                                                                                                                                                                                                                                                                                                                                                                                                                                                                                                                                                                                                                                                                                                                                                                                                                                                                                                                                                                                                                                                                                                                                                                                                                                                                                                                                                                                                                                                                                                                                                                                                                                                                                                                                                                                                                                                                                                                                                                                      | #10 Lock Washer                               |
|          | 2    | 226-0049                                                                                                                                                                                                                                                                                                                                                                                                                                                                                                                                                                                                                                                                                                                                                                                                                                                                                                                                                                                                                                                                                                                                                                                                                                                                                                                                                                                                                                                                                                                                                                                                                                                                                                                                                                                                                                                                                                                                                                                                                                                                                                                      | Baseplate Safety Cable, 36" CL IV (Not Shown) |
|          | 4    | 229-0512                                                                                                                                                                                                                                                                                                                                                                                                                                                                                                                                                                                                                                                                                                                                                                                                                                                                                                                                                                                                                                                                                                                                                                                                                                                                                                                                                                                                                                                                                                                                                                                                                                                                                                                                                                                                                                                                                                                                                                                                                                                                                                                      | Quicklink, 1/2, ZP (Not Shown)                |
| 120      |      | The American Control of the Control |                                               |