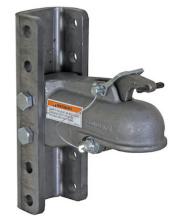

## COUPLER, 2-5/16in W/5 POS CHANNEL

## Buyers Part Number: 0091555

Buyers Products Cast Coupler with 5 Position Channel features easy operation and gives you greater height flexibility for leveling your trailer.

- Added flexibility in coupler height for leveling your trailer.
- Easy one-hand latch operation.
- Tough, sturdy cast steel construction.
- Keep coupler conveniently pinned open while uncoupling the trailer.

## **Specifications**

| Ball Diameter                              | 2-5/16"  | Channel Depth         | 2.44"      |
|--------------------------------------------|----------|-----------------------|------------|
| Channel Height                             | 11.63"   | Channel Thickness     | .500"      |
| Channel Width                              | 2.94"    | Class                 | Class V    |
| Color                                      | None     | Coupler Style         | Adjustable |
| Finish                                     | Plain    | Material              | Cast Steel |
| Maximum Gross Trailer Weight<br>(M.G.T.W.) | 15000 lb | Mount Style           | Bolt-on    |
| Mounting Hole Diameter                     | 0.656"   | Mounting Hole Pattern | Vertical   |
| Mounting Holes Center to<br>Center         | 2.000"   | Shipping Weight       | 26.2 lb    |