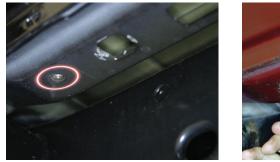

### Step 1

Starting on the driver side, locate the three attachment points of the stock rock rails.

Using a 10mm socket, remove the two hex head flange nuts holding the rail to the body. Next, remove the factory bolt holding the rail to the frame with a 13mm socket.

Do this for all three locations.