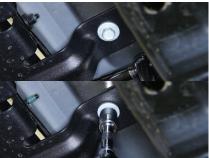

### Step 4

Starting on the driver side front, locate the bracket mounting location on the underside of the Jeep body. In this example, the Jeep has factory threads.

On older models, the mounting location is not threaded and requires the use of a 10mm nut plate inserted through the square opening.

### Step 5

Hold the bracket in place and secure with a 8 x 35mm hex bolt, lock washer and 8 x 28mm large flat washer.

Do not tighten at this time.