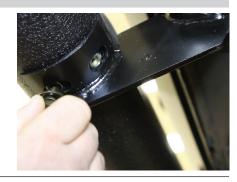

### Step 6

Line up the mounting plate on the bracket with the factory holes. Insert a 6 x 25mm button head Allen bolt with a 6 x 18mm small flat washer.

Secure with the 6 x 22mm large flat washer and lock nut on the back. Do not completely tighten at this time.

Repeat for the second mounting location on the bracket and for the center and rear brackets.