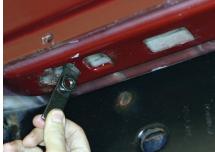

### Step 1

Starting on the driver side, locate the three attachment points of the stock rock rails.

Using a 10mm socket, remove the two hex head flange nuts holding the rail to the body. Next, remove the factory bolt holding the rail to the frame with a 13mm socket.