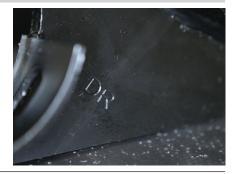

### Step 3

Sort out and separate the driver and passenger side mounting brackets. They look similar, but are specific to the mounting location.

To make identifying the brackets more clear, each bracket has been stamped with the attachment location.