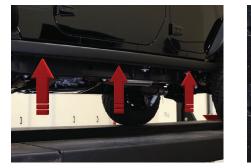

### Step 1

Starting on the driver side, locate the three attachment points of the stock rock rails.

Using a 10mm socket, remove the two hex head flange nuts holding the rail to the body. Next, remove the factory bolt holding the rail to the frame with a 13mm socket.

Do this for all three locations.

### Step 2

Once the flange nuts and bolts have been removed, carefully remove the stock rock rail.

**CAUTION:** The stock rails can be heavy.