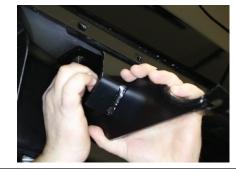

### Step 2

Once the flange nuts and bolts have been removed, carefully remove the stock rock rail.

**CAUTION:** The stock rails can be heavy.