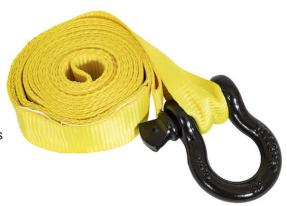

## 12 Foot UTV/ATV Tow Strap Kit

**Buyers Part Number:** 5483505

Free stuck ATVs and UTVs with this tow strap kit. Includes tow strap and anchor shackle. Working load limit 2000 lb.

- Working load limit of 2000 lb.
- Break strength of 6,000 lb.
- Specially designed for the recovery of ATVs and UTVs
- Super durable 2 in. wide polyester strap provides long lasting strength.
- Includes zinc-plated steel shackle for easy and secure hook-ups.
- · Drawstring storage bag included.
- For recovery purposes only. Not for towing.

## **Specifications**

| Length          | 12'    | Material                    | Polyester |
|-----------------|--------|-----------------------------|-----------|
| Width           | 2"     | Working Load Limit (W.L.L.) | 2000 lb   |
| Shipping Weight | 2.8 lb |                             |           |