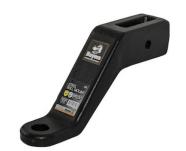

## Heavy Duty 3 Inch Forged Ball Mount- 6 Inch Drop

**Buyers Part Number:** 1803456

For 3" hitch receivers with a 21,000 lb capacity. Various drops available.

- Fits 3 in. receiver tube openings.
- Solid, forged steel construction with a corrosion resistant black powder-coated finish.
- Rated for 21,000 lb MGTW.
- Available in 4 in., 6 in., and 8 in. drops to accommodate different trailer heights.
- 1-1/4 in. ball shank diameter.
- Hitch pin sold separately.

## **Specifications**

| Color                                   | Black           | Finish             | Powder<br>Coat |
|-----------------------------------------|-----------------|--------------------|----------------|
| Hitch Pin Type                          | 1-1/4 Inch      | Length             | 10"            |
| Material                                | Forged<br>Steel | Maximum Drop       | 6"             |
| Maximum Gross Trailer Weight (M.G.T.W.) | 21,000 lb       | Maximum Lift       | 4.75"          |
| Maximum Vertical Load (M.V.L.)          | 2100 lb         | Receiver Tube Size | 3"             |
| Shank Type                              | Solid           | Shipping Weight    | 25.5 lb        |