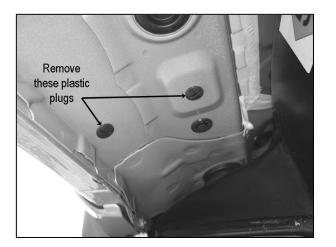

## **PROCEDURE:**

- 1. REMOVE CONTENTS FROM BOX. VERIFY ALL PARTS ARE PRESENT. READ INSTRUCTIONS CAREFULLY.
- Starting on the driver side front of the vehicle, use a flat screw driver to remove the plastic plugs. Partially attach driver side front Mounting Bracket to vehicle using the included (2) 8mm x 30mm Hex Head Bolts, (2) 8mm Lock Washers, and (2) 8mm Flat Washers. Repeat this step for center and rear Mounting Brackets.
- **3.** Align holes on the Side Bar with holes on the Mounting Brackets. Attach Side Bar to Mounting Brackets with the included (6) 8-1.25mm x 30mm Hex Head Bolts, (6) 8mm Flat Washers and (6) 8mm Lock Washers. Do not tighten at this time.
- 4. Level and adjust Sidebar properly and tighten all hardware.
- 5. Repeat Steps 2-4 for passenger Sidebar.
- 6. Do periodic inspections to the installation to make sure that all hardware is secure and tight.

**Driver Side Installation Pictured** 