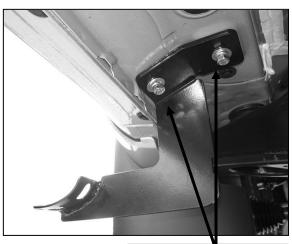

## **PROCEDURE:**

- 1. REMOVE CONTENTS FROM BOX. VERIFY ALL PARTS ARE PRESENT. READ INSTRUCTIONS CAREFULLY.
- Starting on the driver side front of the vehicle, use a flat screw driver to remove the plastic plugs. Partially attach driver side front Mounting Bracket to vehicle using the included (2) 8mm x 30mm Hex Head Bolts, (2) 8mm Lock Washers, and (2) 8mm Flat Washers. Repeat this step for center and rear Mounting Brackets.
- **3.** Align holes on the Side Bar with holes on the Mounting Brackets. Attach Side Bar to Mounting Brackets with the included (6) 8-1.25mm x 30mm Hex Head Bolts, (6) 8mm Flat Washers and (6) 8mm Lock Washers. Do not tighten at this time.
- 4. Level and adjust Sidebar properly and tighten all hardware.
- 5. Repeat Steps 2-4 for passenger Sidebar.
- 6. Do periodic inspections to the installation to make sure that all hardware is secure and tight.

#### **Driver Side Front Bracket**

8mm x 30mm Hex Bolts 8mm Lock Washers 8mm Flat Washers

## **Driver Side Rear Bracket Pictured**