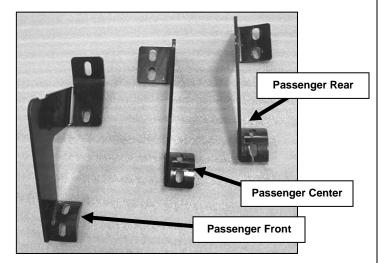

## PARTS LIST:

| 1 | Driver/Left Sidebar                     | 1  | Driver/Left Rear Mounting Bracket     |
|---|-----------------------------------------|----|---------------------------------------|
| 1 | Passenger/Right Sidebar                 | 1  | Passenger/Right Rear Mounting Bracket |
| 1 | Driver/Left Front Mounting Bracket      | 24 | 8-1.25mm x 30mm Hex Head Bolts        |
| 1 | Passenger/Right Front Mounting Bracket  | 24 | 8mm ID x 24mm OD x 2mm Flat Washers   |
| 1 | Driver/Left Middle Mounting Bracket     | 24 | 8mm Lock Washers                      |
| 1 | Passenger/Right Middle Mounting Bracket |    |                                       |

## **PROCEDURE:**

- 1. REMOVE CONTENTS FROM BOX. VERIFY ALL PARTS ARE PRESENT. READ INSTRUCTIONS CAREFULLY.
- Starting on the driver side front of the vehicle, use a flat screw driver to remove the plastic plugs. Partially attach driver side front Mounting Bracket to vehicle using the included (2) 8mm x 30mm Hex Head Bolts, (2) 8mm Lock Washers, and (2) 8mm Flat Washers. Repeat this step for center and rear Mounting Brackets.
- **3.** Align holes on the Side Bar with holes on the Mounting Brackets. Attach Side Bar to Mounting Brackets with the included (6) 8-1.25mm x 30mm Hex Head Bolts, (6) 8mm Flat Washers and (6) 8mm Lock Washers. Do not tighten at this time.
- 4. Level and adjust Sidebar properly and tighten all hardware.
- 5. Repeat Steps 2-4 for passenger Sidebar.
- 6. Do periodic inspections to the installation to make sure that all hardware is secure and tight.