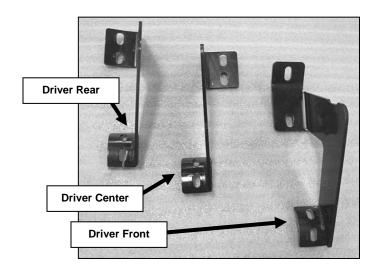

## PARTS LIST:

| 1 | Driver/Left Sidebar                     | 1  | Driver/Left Rear Mounting Bracket     |
|---|-----------------------------------------|----|---------------------------------------|
| 1 | Passenger/Right Sidebar                 | 1  | Passenger/Right Rear Mounting Bracket |
| 1 | Driver/Left Front Mounting Bracket      | 24 | 8-1.25mm x 30mm Hex Head Bolts        |
| 1 | Passenger/Right Front Mounting Bracket  | 24 | 8mm ID x 24mm OD x 2mm Flat Washers   |
| 1 | Driver/Left Middle Mounting Bracket     | 24 | 8mm Lock Washers                      |
| 1 | Passenger/Right Middle Mounting Bracket |    |                                       |

## **PROCEDURE:**

- 1. REMOVE CONTENTS FROM BOX. VERIFY ALL PARTS ARE PRESENT. READ INSTRUCTIONS CAREFULLY.
- Starting on the driver side front of the vehicle, use a flat screw driver to remove the plastic plugs. Partially attach driver side front Mounting Bracket to vehicle using the included (2) 8mm x 30mm Hex Head Bolts, (2) 8mm Lock Washers, and (2) 8mm Flat Washers. Repeat this step for center and rear Mounting Brackets.
- **3.** Align holes on the Side Bar with holes on the Mounting Brackets. Attach Side Bar to Mounting Brackets with the included (6) 8-1.25mm x 30mm Hex Head Bolts, (6) 8mm Flat Washers and (6) 8mm Lock Washers. Do not tighten at this time.
- 4. Level and adjust Sidebar properly and tighten all hardware.
- 5. Repeat Steps 2-4 for passenger Sidebar.
- 6. Do periodic inspections to the installation to make sure that all hardware is secure and tight.