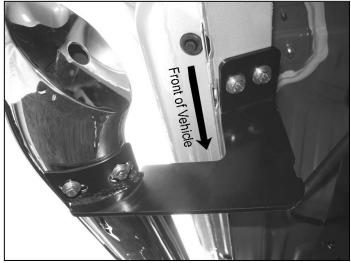

#### **Driver Side Front Bracket**

8mm x 30mm Hex Bolts 8mm Lock Washers 8mm Flat Washers