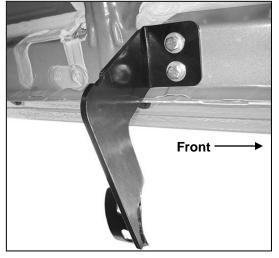

eps 2-4 for passenger Sidebar.
- 6. Do periodic inspections to the installation to make sure that all hardware is secure and tight.

**To protect your investment**, wax this product after installing. Regular waxing is recommended to add a protective layer over the finish. Do not use any type of polish or wax that may contain abrasives that could damage the finish.

**For stainless steel**: Aluminum polish may be used to polish small scratches and scuffs on the finish. Mild soap may be used also to clean the Sidebar.

For gloss black finishes: Mild soap may be used to clean the Sidebar.





**Driver Side Installation Pictured** 

#### ROUND CRADLE MOUNT SIDEBAR 05-12 TOYOTA TACOMA DOUBLE CAB

#### **Driver Side Front Bracket**





8mm x 30mm Hex Bolts 8mm Lock Washers 8mm Flat Washers





## **Driver Side Rear Bracket Pictured**